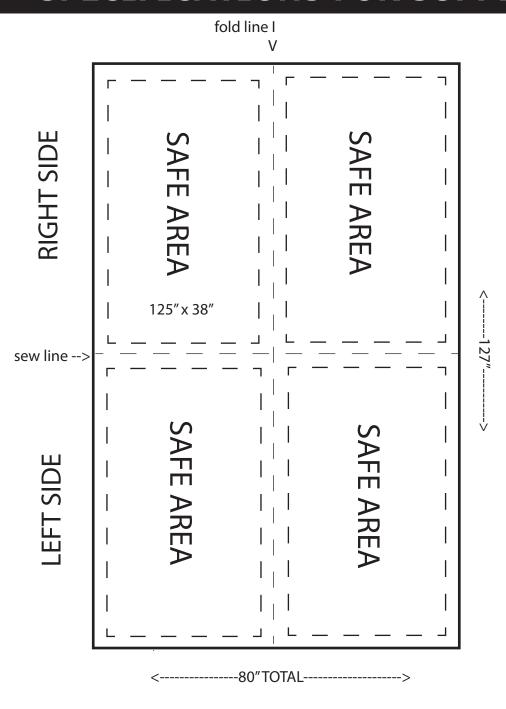

# ROUNDED ARCH BOOTH DISPLAY 254" - WIDTH × 80" - HEIGHT

Total Graphic Area: 254"W x 80"H

Total Safe Area: 4 Panels At 125" x 38"

LEFT/RIGHT side sewn together to make full unit

Please include a 1" margin on all sides.

Do not place any important graphics in this area.

If getting a double sided display with two different sides, please provide two separate art files.